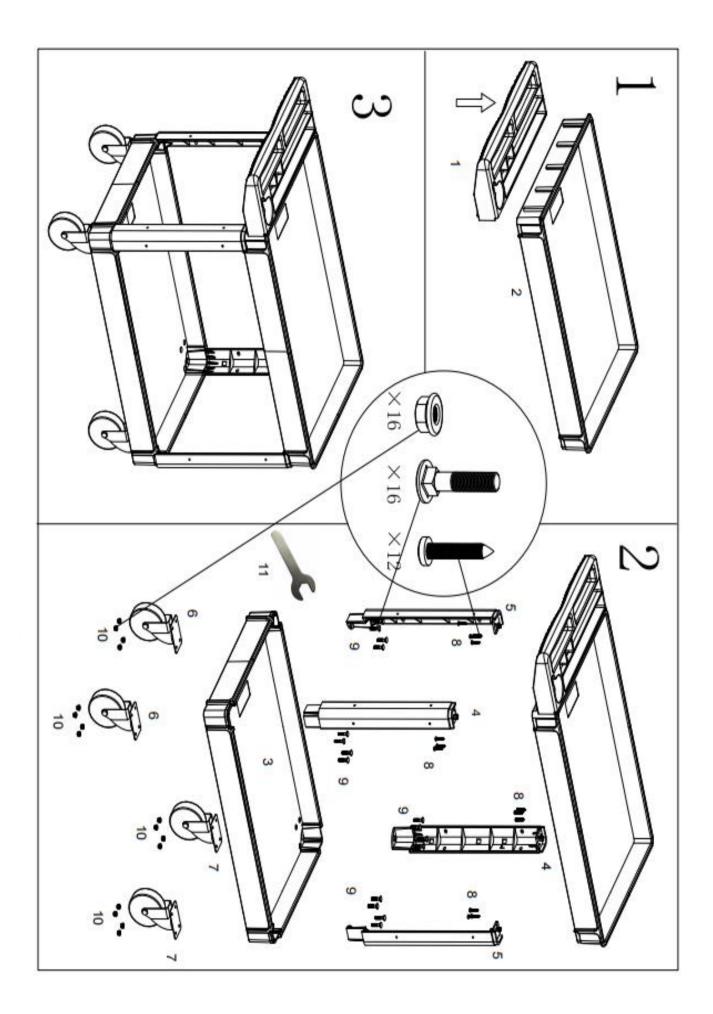

## Assembly

Tools required: cross-point screwdriver, and rubber or wood mallet.

Use the mallet to tap down the parts to ensure they are seated properly before fastening them with screws.

- 1. Turn upper platform upright(#2) and install handle (#1).
- 2. Turn upper platform assembly upside down, and install legs (two left and two right, #4 and #5)
- 3. Install lower platform (#3) and casters (#6,#7). Tighten all screws and hex nuts. (#8, #9, #10)

| Index No. | Description                     | Qty. |
|-----------|---------------------------------|------|
| 1         | Handle                          | 1    |
| 2         | Upper Platform                  | 1    |
| 3         | Lower Platform                  | 1    |
| 4         | Left Leg                        | 2    |
| 5         | Right Leg                       | 2    |
| 6         | Universal Caster Assembly Ø5 in | 2    |
| 7         | Fixed Caster Assembly Ø5 in     | 2    |
| 8         | Tapping Screw M6x30mm           | 12   |
| 9         | Screw Bolt M8x42mm              | 16   |
| 10        | Hex Nut M8                      | 16   |
| 11        | Wrench                          | 1    |