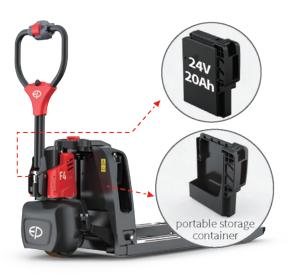

## Why the VersaTruk 1500?

The VersaTruk 1500 brings maximum flexibility in configurations for every application, from occasional usage to heavy duty. Featuring a two power slot design, VersaTruk offers the option of two 24V/20Ah batteries to maximize runtime for full-time applications. The standard single-battery setting comes with a portable storage container to keepeverything easily accessible on the go. Its versatility makes FlexiTruk an all-rounder, perfect for diverse tasks in the most cost effective way.

Heavy-duty
Estimated real life working time: 11hrs

Occasional usage Estimated real life working time: 5.5hrs

CALL US TODAY AND TALK TO OUR TEAM OF EXPERTS

SHS HANDLING SOLUTIONS

Experts in handling solutions