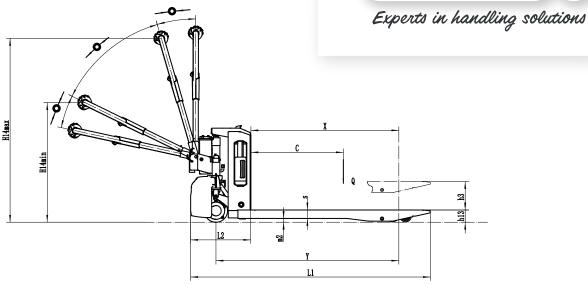

Product Code: LTEPF41150

| Distinguishing mark | 1.1    | Manufacturer                                 |       |       | Liftek          |
|---------------------|--------|----------------------------------------------|-------|-------|-----------------|
|                     | 1.2    | Model designation                            |       |       | LTEPF41150      |
|                     | 1.3    | Drive unit                                   |       |       | Electric        |
|                     | 1.4    | Operator type                                |       |       | Pedestrian      |
|                     | 1.5    | rated capacity                               | Q     | kg    | 1500            |
|                     | 1.6    | Load center distance                         | С     | mm    | 600             |
|                     | 1.8    | Load distance, centre of drive axle to fork  | Х     | mm    | 950             |
|                     | 1.9    | Wheelbase                                    | у     | mm    | 1180            |
| Service<br>weight   | 2.1    | Service weight                               |       | kg    | 120             |
|                     | 2.2    | Axle loading, laden front/rear               |       | kg    | 480/1140        |
|                     | 2.3    | Axle loading, unladen front/rear             |       | kg    | 90/30           |
|                     | 3.1    | Tyre type                                    |       |       | Polyurethane    |
|                     | 3.2    | Tyre size, front                             |       | mm    | 210x70          |
| Tyres/chassis       | 3.3    | Tyre size, rear                              |       | mm    | Ф80х60( Ф74х88) |
|                     | 3.4    | Additional wheels                            |       | mm    | Φ74x30 optional |
|                     | 3.5    | Wheels, number front/rear (x=drive wheels)   |       | mm    | 1x 2/4 (1x 2/2) |
|                     | 3.6    | Tread, front                                 | b10   | mm    | _               |
|                     | 3.7    | Tread, rear                                  | b11   | mm    | 535/410         |
| Dimensions          | 4.4    | Lift height                                  | h3    | mm    | 105             |
|                     | 4.9    | Height drawbar in driving position min./max. | h14   | mm    | 750/1190        |
|                     | 4.15   | Lowered height                               | h13   | mm    | 82              |
|                     | 4.19   | Overall length                               | 11    | mm    | 1550            |
|                     | 4.20   | Length to face of forks                      | 12    | mm    | 400             |
|                     | 4.21   | Overall width                                | b1/b2 | mm    | 695/590         |
|                     | 4.22   | Fork dimensions                              | s/e/l | mm    | 55/150/1150     |
| ā                   | 4.25   | Distance between fork-arms                   | b5    | mm    | 685/560         |
|                     | 4.32   | Ground clearance, center of wheelbase        | m2    | mm    | 25              |
|                     | 4.34.1 | Aisle width for pallets 1000×1200 crossways  | Ast   | mm    | 2160            |
|                     | 4.34.2 | Aisle width for pallets 800×1200 crossways   | Ast   | mm    | 2025            |
|                     | 4.35   | turning radius                               | Wa    | mm    | 1360            |
| <u></u>             | 5.1    | Travel speed, laden/unladen                  |       | km/h  | 4/4.5           |
| Performance data    | 5.2    | Lifting speed, laden/unladen                 |       | m/s   | 0.017/0.020     |
|                     | 5.3    | Lowering speed, laden/unladen                |       | m/s   | 0.046/0.058     |
|                     | 5.8    | Max. gradeability, laden/unladen             |       | %     | 5/16            |
|                     | 5.10   | Service brake                                |       |       | Electromagnetic |
| Electric-engine     | 6.1    | Drive motor rating S2 60 min                 |       | kW    | 0.75            |
|                     | 6.2    | Lift motor rating at S3 15%                  |       | kW    | 0.5             |
|                     | 6.4    | Battery voltage/nominal capacity             |       | V/Ah  | 24/20           |
|                     | 6.5    | Battery weight                               |       | kg    | 5               |
| Addition E          | 8.1    | Type of drive unit                           |       | -     | DC              |
|                     | 10.5   | Steering design                              |       |       | Mechanical      |
|                     | 10.7   | ound pressure level at the driver's ear      |       | dB(A) | <74             |
|                     |        |                                              |       | , ,   |                 |