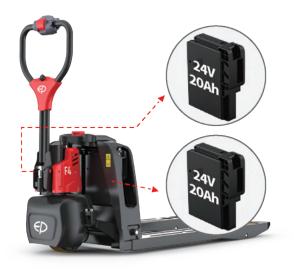

## Why the VersaTruk 1500?

The VersaTruk 1500 brings maximum flexibility in configurations for every application, from occasional usage to heavy duty. Featuring a two power slot design, VersaTruk offers the option of two 24V/20Ah batteries to maximize runtime for full-time applications. The standard single-battery setting comes with a portable storage container to keepeverything easily accessible on the go. Its versatility makes FlexiTruk an all-rounder, perfect for diverse tasks in the most cost effective way.

Heavy-duty
Estimated real life working time: 11hrs

Occasional usage Estimated real life working time: 5.5hrs

CALL US TODAY AND TALK TO OUR TEAM OF EXPERTS

SHS HANDLING SOLUTIONS

Experts in handling solutions