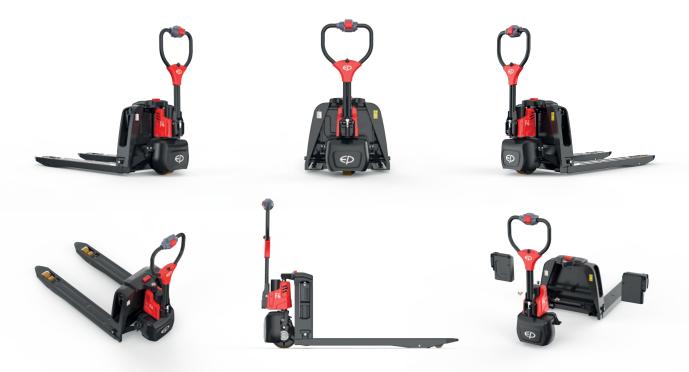

## VERSATRUK 1500

Product Code: LTEPF41150

The Liftek VersaTruk 1500 Fully Electric Pallet Truck with built-in Lithium-ion battery offers a cost-effective handling solution with maximum flexibility.

**VERSATRUK 1500 QUICK SPECS:** 

## **KEY FEATURES**

- ✓ Fully Electric, with Electric Lift and Forwards/Backwards Drive
- ✓ Removable Lithium-Ion Battery
- ✓ Approx. 5.5hrs Constant Usage w/ Single Battery / 11hrs w/ 2 Batteries
- Only weighs 120kg!
- 12 Month Warranty as Standard