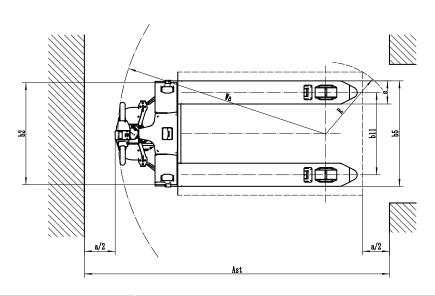

Product Code: LTEPF41150

| Distinguishing mark | 1.1    | Manufacturer                                 |       |       | Liftek          |
|---------------------|--------|----------------------------------------------|-------|-------|-----------------|
|                     | 1.2    | Model designation                            |       |       | LTEPF41150      |
|                     | 1.3    | Drive unit                                   |       |       | Electric        |
|                     | 1.4    | Operator type                                |       |       | Pedestrian      |
|                     | 1.5    | rated capacity                               | Q     | kg    | 1500            |
|                     | 1.6    | Load center distance                         | С     | mm    | 600             |
|                     | 1.8    | Load distance, centre of drive axle to fork  | Х     | mm    | 950             |
|                     | 1.9    | Wheelbase                                    | у     | mm    | 1180            |
| Service<br>weight   | 2.1    | Service weight                               |       | kg    | 120             |
|                     | 2.2    | Axle loading, laden front/rear               |       | kg    | 480/1140        |
|                     | 2.3    | Axle loading, unladen front/rear             |       | kg    | 90/30           |
|                     | 3.1    | Tyre type                                    |       |       | Polyurethane    |
|                     | 3.2    | Tyre size, front                             |       | mm    | 210x70          |
| Tyres/chassis       | 3.3    | Tyre size, rear                              |       | mm    | Ф80х60( Ф74х88) |
|                     | 3.4    | Additional wheels                            |       | mm    | Φ74x30 optional |
|                     | 3.5    | Wheels, number front/rear (x=drive wheels)   |       | mm    | 1x 2/4 (1x 2/2) |
|                     | 3.6    | Tread, front                                 | b10   | mm    | _               |
|                     | 3.7    | Tread, rear                                  | b11   | mm    | 535/410         |
| Dimensions          | 4.4    | Lift height                                  | h3    | mm    | 105             |
|                     | 4.9    | Height drawbar in driving position min./max. | h14   | mm    | 750/1190        |
|                     | 4.15   | Lowered height                               | h13   | mm    | 82              |
|                     | 4.19   | Overall length                               | 11    | mm    | 1550            |
|                     | 4.20   | Length to face of forks                      | 12    | mm    | 400             |
|                     | 4.21   | Overall width                                | b1/b2 | mm    | 695/590         |
|                     | 4.22   | Fork dimensions                              | s/e/l | mm    | 55/150/1150     |
| ā                   | 4.25   | Distance between fork-arms                   | b5    | mm    | 685/560         |
|                     | 4.32   | Ground clearance, center of wheelbase        | m2    | mm    | 25              |
|                     | 4.34.1 | Aisle width for pallets 1000×1200 crossways  | Ast   | mm    | 2160            |
|                     | 4.34.2 | Aisle width for pallets 800×1200 crossways   | Ast   | mm    | 2025            |
|                     | 4.35   | turning radius                               | Wa    | mm    | 1360            |
| <u></u>             | 5.1    | Travel speed, laden/unladen                  |       | km/h  | 4/4.5           |
| Performance data    | 5.2    | Lifting speed, laden/unladen                 |       | m/s   | 0.017/0.020     |
|                     | 5.3    | Lowering speed, laden/unladen                |       | m/s   | 0.046/0.058     |
|                     | 5.8    | Max. gradeability, laden/unladen             |       | %     | 5/16            |
|                     | 5.10   | Service brake                                |       |       | Electromagnetic |
| Electric-engine     | 6.1    | Drive motor rating S2 60 min                 |       | kW    | 0.75            |
|                     | 6.2    | Lift motor rating at S3 15%                  |       | kW    | 0.5             |
|                     | 6.4    | Battery voltage/nominal capacity             |       | V/Ah  | 24/20           |
|                     | 6.5    | Battery weight                               |       | kg    | 5               |
| Addition E          | 8.1    | Type of drive unit                           |       | -     | DC              |
|                     | 10.5   | Steering design                              |       |       | Mechanical      |
|                     | 10.7   | ound pressure level at the driver's ear      |       | dB(A) | <74             |
|                     |        |                                              |       | , ,   |                 |