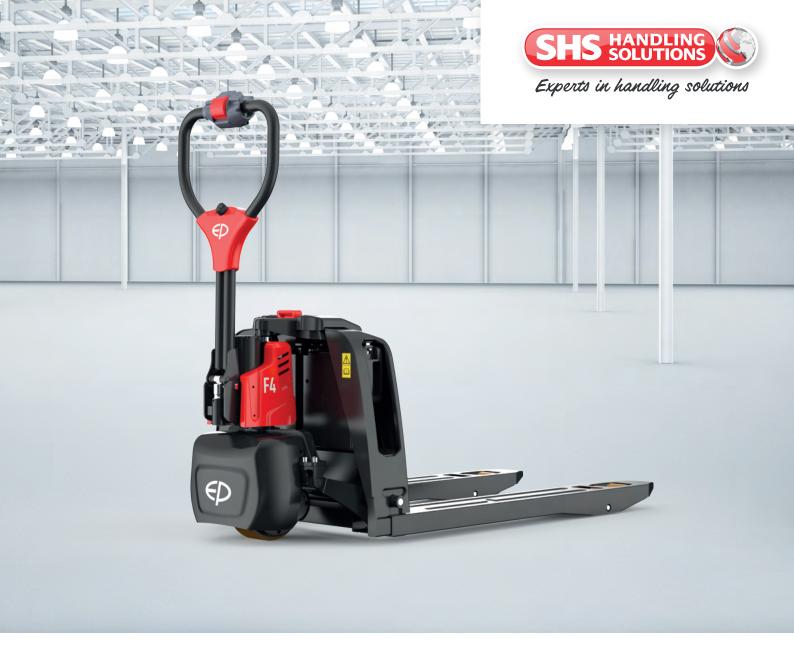

## VERSATRUK 1500

Product Code: LTEPF41150

The Liftek VersaTruk 1500 Fully Electric Pallet Truck with built-in Lithium-ion battery offers a cost-effective handling solution with maximum flexibility.

**VERSATRUK 1500 QUICK SPECS:** 

## **KEY FEATURES**

- ✓ Fully Electric, with Electric Lift and Forwards/Backwards Drive
- ✓ Removable Lithium-Ion Battery
- ✓ Approx. 5.5hrs Constant Usage w/ Single Battery / 11hrs w/ 2 Batteries
- Only weighs 120kg!
- 12 Month Warranty as Standard

## Why the VersaTruk 1500?

The VersaTruk 1500 brings maximum flexibility in configurations for every application, from occasional usage to heavy duty. Featuring a two power slot design, VersaTruk offers the option of two 24V/20Ah batteries to maximize runtime for full-time applications. The standard single-battery setting comes with a portable storage container to keepeverything easily accessible on the go. Its versatility makes FlexiTruk an all-rounder, perfect for diverse tasks in the most cost effective way.